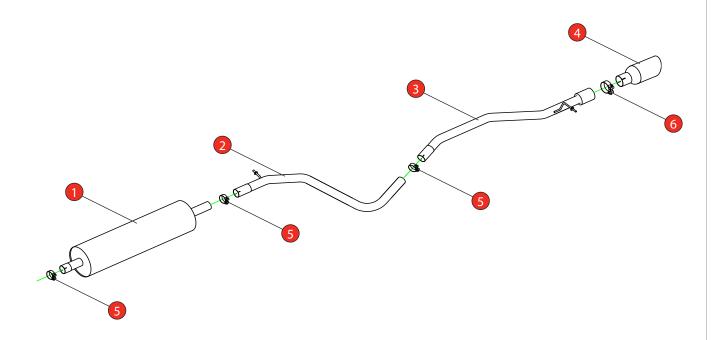

Estimated Fitting Time: 60 Minutes

| NO.     | PART NO.   | DESCRIPTION                 | QTY |  |  |
|---------|------------|-----------------------------|-----|--|--|
| 1       | 790VW      | Resonated Centre Section    | 1   |  |  |
| 2       | 785VW      | Link Pipe                   | 1   |  |  |
| 3       | 786VW      | Trim Connecting Pipe        | 1   |  |  |
| 4       | Z023.10062 | Ø90mm Polished Daytona Trim | 1   |  |  |
| Fit Kit |            |                             |     |  |  |
| 5       | Z016.10002 | 51-55mm Clamp               | 3   |  |  |
| 6       | Z016.10064 | 63-68mm Clamp               | 1   |  |  |

Fit the system following the line diagram on the previous page. Once happy with fitment of Scorpion Exhaust, fully tighten up all clamps.