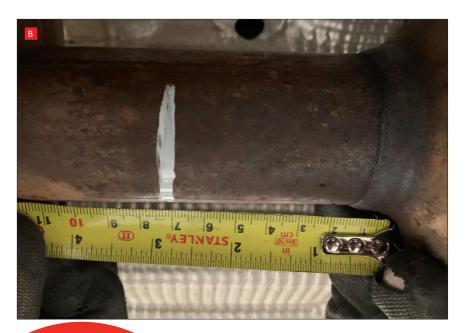

To fit this Scorpion system the original system needs cutting:

- A) To remove the rear of the system cut directly in the centre of the straight before the rear axel. This cut isn't crucial however cutting in the centre of the straight will make it eaiser when re-fitting the orginal system.
- B) Measure 70mm back from the front of the weld after the catalyst. Once cut de-bur the pipework as the Scorpion system fits over it.