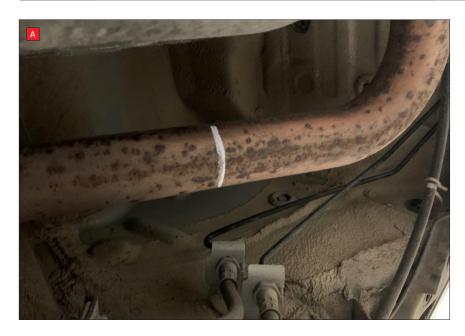

To fit this Scorpion system the original system needs cutting:

- A) To remove the rear of the system cut directly in the centre of the straight before the rear axel. This cut isn't crucial however cutting in the centre of the straight will make it eaiser when re-fitting the orginal system.
- B) Measure 70mm back from the front of the weld after the catalyst. Once cut de-bur the pipework as the Scorpion system fits over it.